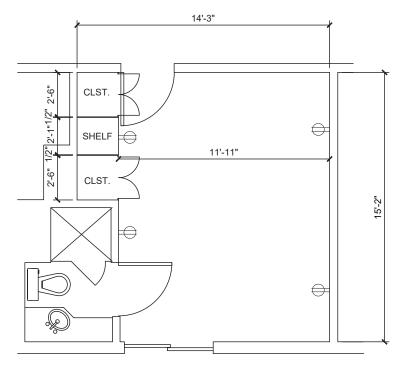

### MEMORY CARE COMPANION STUDIO

### **Services Included:**

- Fully furnished
- Three daily nutritious meals and snacks
- Housekeeping
- Maintenance services

- Fresh linens and towels weekly
- Personal laundry services weekly
- Daily activities
- 24-hour assistance call system