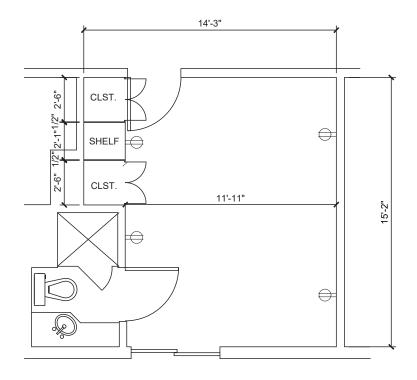

### MEMORY CARE COMPANION STUDIO

### **Services Included:**

- Fully furnished
- Three daily nutritious meals and snacks
- Housekeeping
- Maintenance services

- Fresh linens and towels weekly
- Personal laundry services weekly
- Daily activities
- 24-hour assistance call system